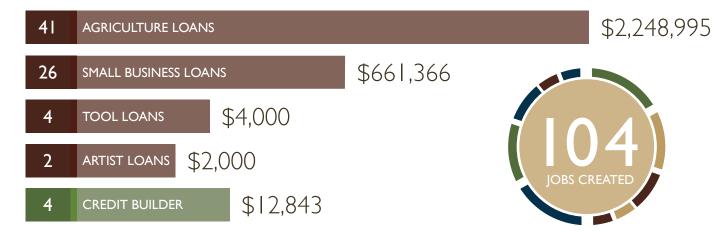

77 BUSINESS AND CONSUMER LOANS TOTALING \$2,929,204 DEPLOYED



## 68 ASSET BUILDING AND BUSINESS TRAININGS DELIVERED TO 444 PARTICIPANTS







## UNAUDITED CONDENSED STATEMENT OF FINANCIAL POSITION

December 31, 2019

|                                     | 2019        | 2018        |
|-------------------------------------|-------------|-------------|
| ASSETS                              |             |             |
| Cash and cash equivalents           | \$2,748,076 | \$5,153,138 |
| Certificates of deposit             | 249,598     | 248,889     |
| Other receivables                   | 127,255     | 84,197      |
| Loan receivable, net                | 4,054,166   | 1,996,616   |
| Fixed assets, net                   | 810,398     | 798,607     |
| Total Assets                        | \$7,989,492 | \$8,281,446 |
| LIABILITIES AND NET ASSETS