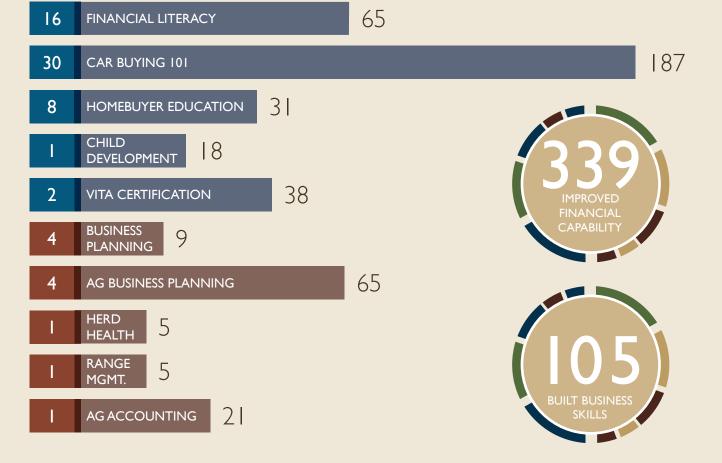

77 BUSINESS AND CONSUMER LOANS TOTALING \$2,929,204 DEPLOYED



## 68 ASSET BUILDING AND BUSINESS TRAININGS DELIVERED TO 444 PARTICIPANTS







## UNAUDITED CONDENSED STATEMENT OF FINANCIAL POSITION

December 31, 2019

|                                     | 2019        | 2018        |
|-------------------------------------|-------------|-------------|
| ASSETS                              |             |             |
| Cash and cash equivalents           | \$2,748,076 | \$5,153,138 |
| Certificates of deposit             | 249,598     | 248,889     |
| Other receivables                   | 127,255     | 84,197      |
| Loan receivable, net                | 4,054,166   | 1,996,616   |
| Fixed assets, net                   | 810,398     | 798,607     |
| Total Assets                        | \$7,989,492 | \$8,281,446 |
| LIABILITIES AND NET ASSETS          |             |             |
| Accounts payable & accrued expenses |