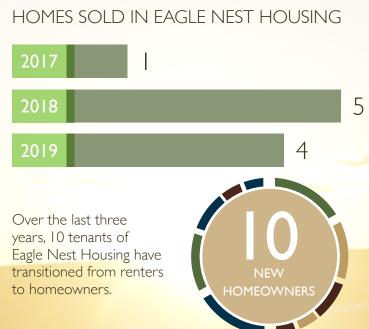

77 BUSINESS AND CONSUMER LOANS TOTALING \$2,929,204 DEPLOYED



## 68 ASSET BUILDING AND BUSINESS TRAININGS DELIVERED TO 444 PARTICIPANTS







## UNAUDITED CONDENSED STATEMENT OF FINANCIAL POSITION

December 31, 2019

|                                     | 2019        | 2018        |
|-------------------------------------|-------------|-------------|
| ASSETS                              |             |             |
| Cash and cash equivalents           | \$2,748,076 | \$5,153,138 |
| Certificates of deposit             | 249,598     | 248,889     |
| Other receivables                   | 127,255     | 84,197      |
| Loan receivable, net                | 4,054,166   | 1,996,616   |
| Fixed assets, net                   | 810,398     | 798,607     |
| Total Assets                        | \$7,989,492 | \$8,281,446 |
| LIABILITIES AND NET ASSETS          |             |             |
| Accounts payable & accrued expenses | \$3